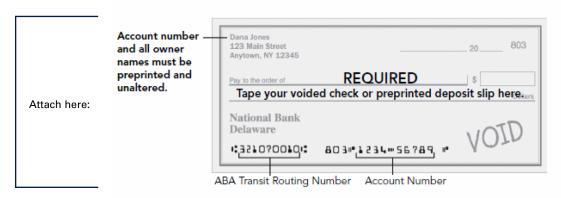

## PLEASE ATTACH A PRE-PRINTED VOIDED CHECK, OR DEPOSIT SLIP, BELOW TO AVOID DELAYS.

### Alternative acceptable documentation:

- · A deposit/withdrawal slip.
- An account statement from a bank or broker-dealer reflecting the account registration and number.
- A preprinted form (direct deposit form) from the Other Financial Institution that includes the account title, account number, account type, and ABA
  Transit Routing Number.
- A letter from the Other Financial Institution, on its letterhead and signed by an officer, that includes the account title, account number, account type.